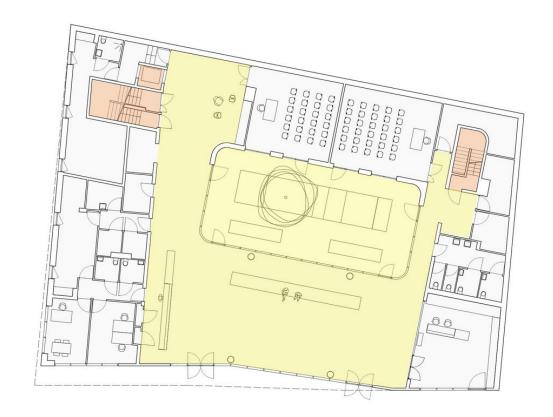

## **GROUND FLOOR**

horizontal circulations

# COMMON SPACES

- Lobby
- Conference room
- Tourist information
- Bathroom

- Beanbag area
- Bathroom

- Beanbag area
- Bathroom

- Restaurant
- Terrace
- Bathroom