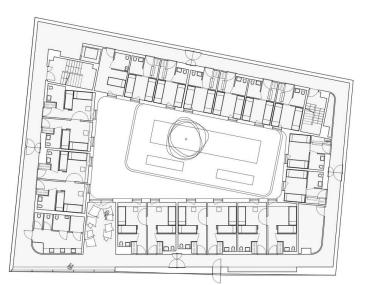

## FIRST FLOOR

horizontal circulations

# COMMON SPACES

- Lobby
- Conference room
- Tourist information
- Bathroom

- Beanbag area
- Bathroom

- Beanbag area
- Bathroom

- Restaurant
- Terrace
- Bathroom

#### FIRST FLOOR

- service rooms, storages, administration
- single room (8 m2)
- double room (8 m2)
- double room (10 m2)