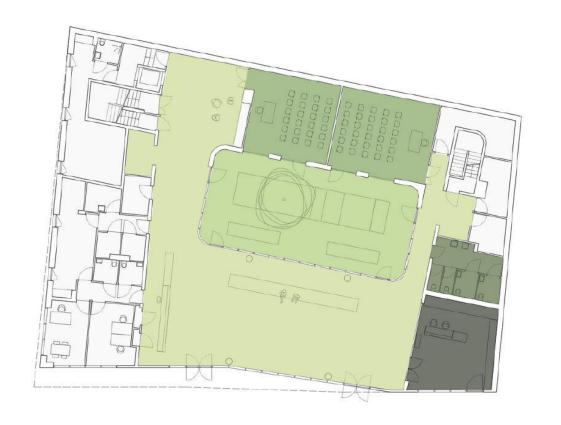

# COMMON SPACES

- Lobby
- Conference room
- Tourist information
- Bathroom

- Beanbag area
- Bathroom

- Beanbag area
- Bathroom

- Restaurant
- Terrace
- Bathroom