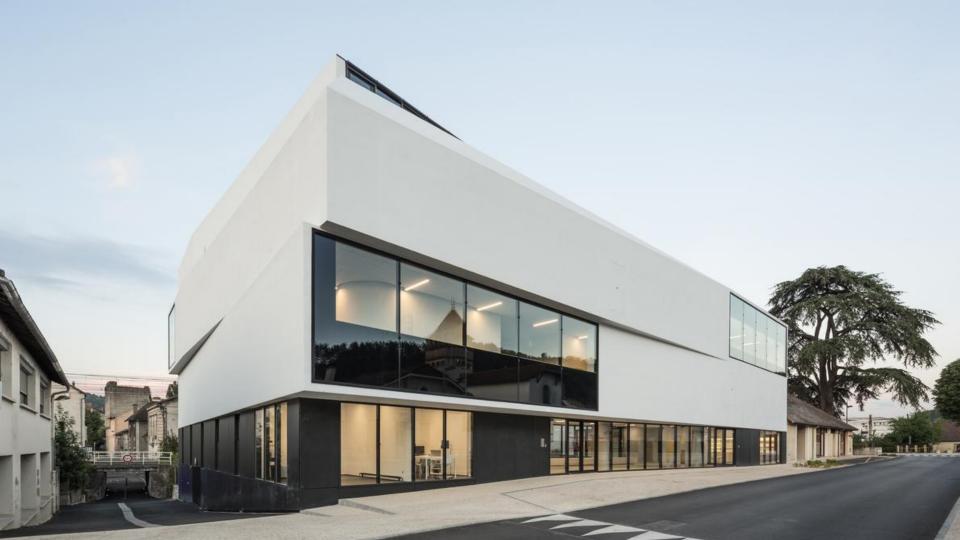

# **CHAI Youth Hostel Analysis**

Group 6 - Lukas MEYERHOFF - Olga MATUSIK - Elise MATHON

#### **GENERAL INFORMATIONS**

-Surface : 2 764 m2 (including parkings) + Terrace: 182 m2

-Levels : 5 levels. L-1 = parking / L0 = lobby

L+1 and L+2 = bedrooms

Upper level = panoramic restaurant

-Program : Youth hostel (with 38 rooms and 94 beds)

+ Restaurant and tourist office

-Structural Concept : Reinforced concrete Slabs and Columns

Aluminium joineries

White roughcast

-Floor Materials : Indoor floors = polished concrete

Terrace floor = wooden boards