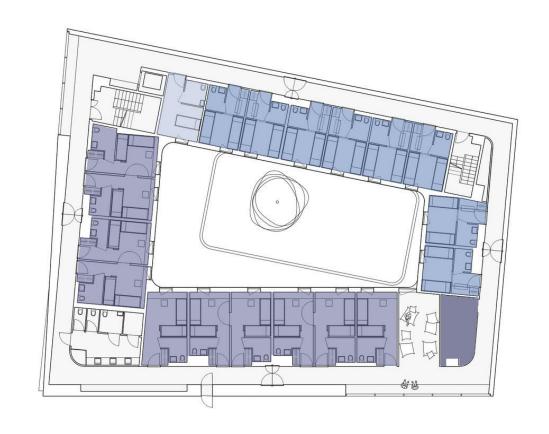

# COMMON SPACES

- Lobby
- Conference room
- Tourist information
- Bathroom

- Beanbag area
- Bathroom

- Beanbag area
- Bathroom

- Restaurant
- Terrace
- Bathroom