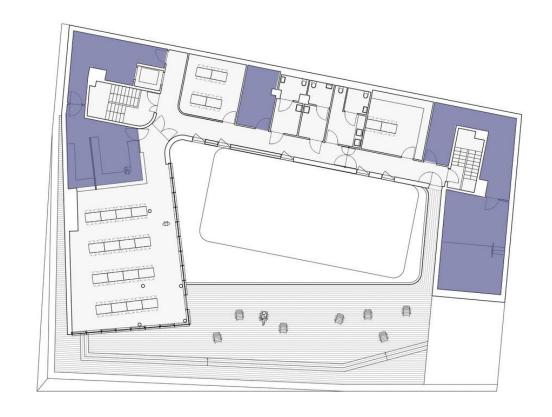

## **GROUND FLOOR**

horizontal circulations

# COMMON SPACES

- Lobby
- Conference room
- Tourist information
- Bathroom

- Beanbag area
- Bathroom

- Beanbag area
- Bathroom

- Restaurant
- Terrace
- Bathroom

## **GROUND FLOOR**

 service rooms, storages, administration