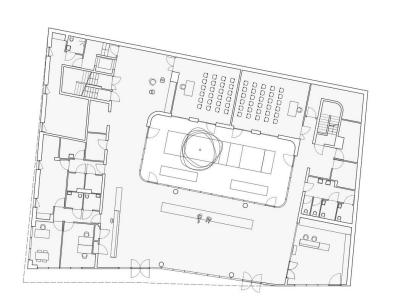

## **GROUND FLOOR**

horizontal circulations

# COMMON SPACES

- Lobby
- Conference room
- Tourist information
- Bathroom

- Beanbag area
- Bathroom

- Beanbag area
- Bathroom

- Restaurant
- Terrace
- Bathroom

## **GROUND FLOOR**

 service rooms, storages, administration