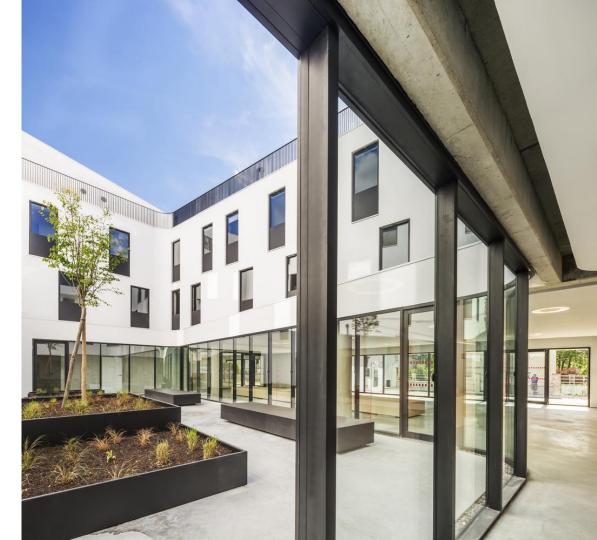

+ Restaurant and tourist office

-Structural Concept : Reinforced concrete Slabs and Columns

Aluminium joineries

White roughcast

-Floor Materials : Indoor floors = polished concrete

Terrace floor = wooden boards

# COMMON SPACES

- Lobby
- Conference room
- Tourist information
- Bathroom

- Beanbag area
- Bathroom

- Beanbag area
- Bathroom

- Restaurant
- Terrace
- Bathroom