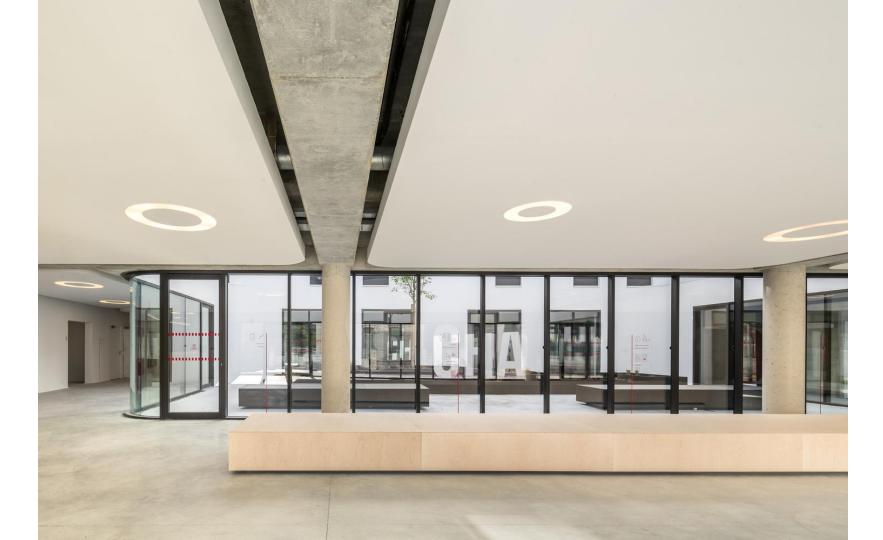

#### **GENERAL INFORMATIONS**

-Surface : 2 764 m2 (including parkings) + Terrace: 182 m2

-Levels : 5 levels. L-1 = parking / L0 = lobby

L+1 and L+2 = bedrooms

Upper level = panoramic restaurant

-Program : Youth hostel (with 38 rooms and 94 beds)

+ Restaurant and tourist office

-Structural Concept : Reinforced concrete Slabs and Columns

Aluminium joineries

White roughcast

-Floor Materials : Indoor floors = polished concrete

Terrace floor = wooden boards