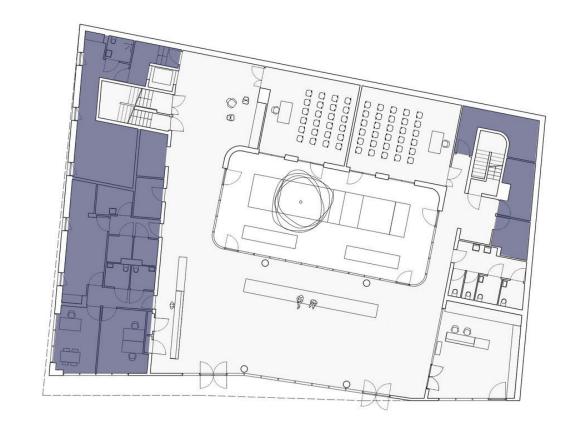

# PRIVATES BEDROOMS

## **GROUND FLOOR**

 service rooms, storages, administration

#### FIRST FLOOR

- service rooms, storages, administration
- single room (8 m2)
- double room (8 m2)
- double room (10 m2)

#### **SECOND FLOOR**

- service rooms, storages, administration
- single room (8 m2)
- double room (8 m2)
- double room (10 m2)

## THIRD FLOOR

 service rooms, storages, administration