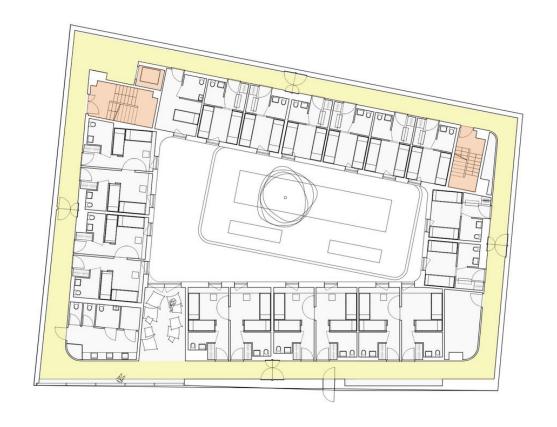

## FIRST FLOOR

horizontal circulations

#### FIRST FLOOR

- service rooms, storages, administration
- single room (8 m2)
- double room (8 m2)
- double room (10 m2)