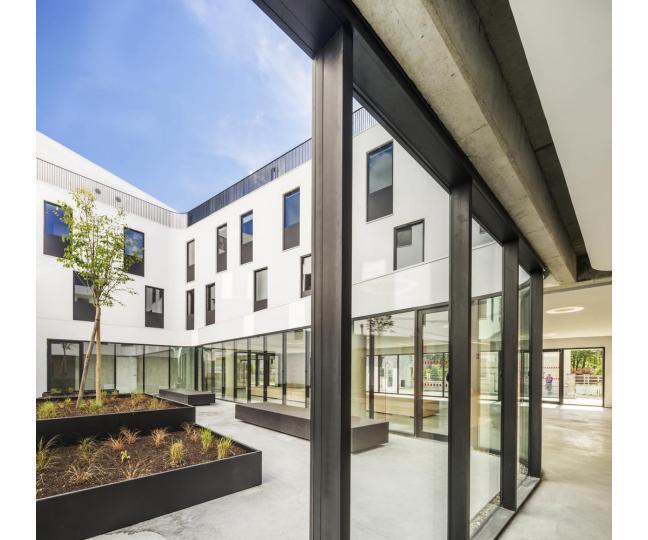

#### **GENERAL INFORMATIONS**

-Surface : 2 764 m2 (including parkings) + Terrace: 182 m2

-Levels : 5 levels. L-1 = parking / L0 = lobby

L+1 and L+2 = bedrooms

Upper level = panoramic restaurant

-Program : Youth hostel (with 38 rooms and 94 beds)

+ Restaurant and tourist office

-Structural Concept : Reinforced concrete Slabs and Columns

Aluminium joineries

White roughcast

-Floor Materials : Indoor floors = polished concrete

Terrace floor = wooden boards