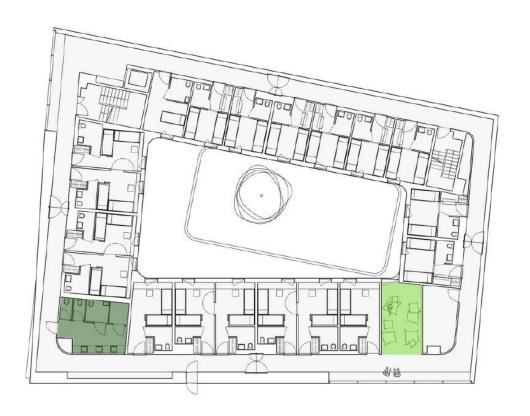

# PRIVATES BEDROOMS

#### FIRST FLOOR

- service rooms, storages, administration
- single room (8 m2)
- double room (8 m2)
- double room (10 m2)

#### **SECOND FLOOR**

- service rooms, storages, administration
- single room (8 m2)
- double room (8 m2)
- double room (10 m2)