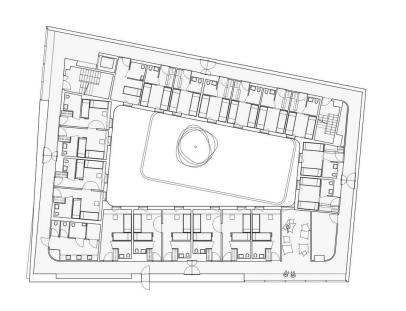

## SECOND FLOOR

horizontal circulations

# COMMON SPACES

- Lobby
- Conference room
- Tourist information
- Bathroom

- Beanbag area
- Bathroom

- Beanbag area
- Bathroom

- Restaurant
- Terrace
- Bathroom

#### **SECOND FLOOR**

- service rooms, storages, administration
- single room (8 m2)
- double room (8 m2)
- double room (10 m2)