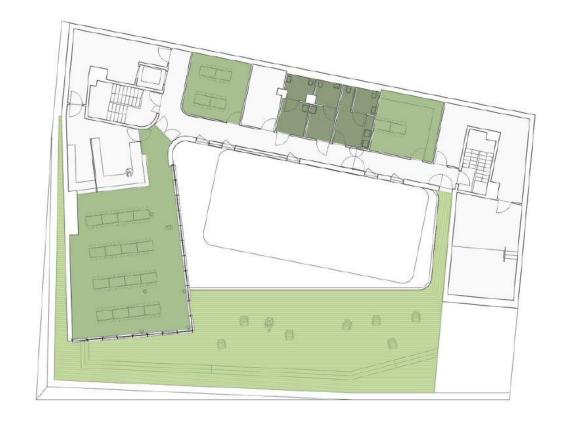

# COMMON SPACES

- Lobby
- Conference room
- Tourist information
- Bathroom

- Beanbag area
- Bathroom

- Beanbag area
- Bathroom

- Restaurant
- Terrace
- Bathroom