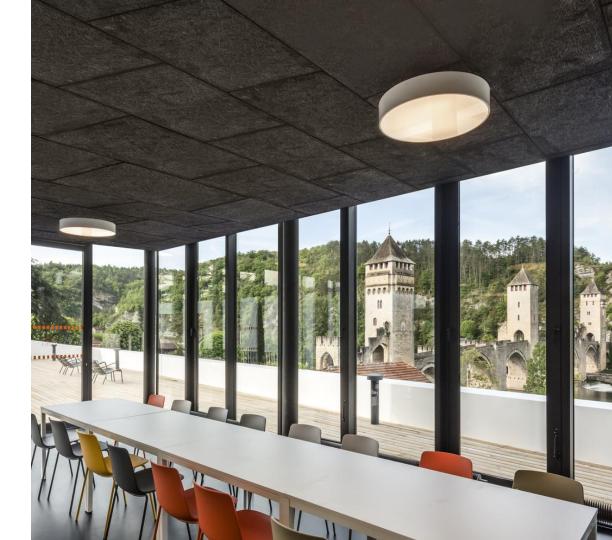

# COMMON SPACES

- Lobby
- Conference room
- Tourist information
- Bathroom

- Beanbag area
- Bathroom

- Beanbag area
- Bathroom

- Restaurant
- Terrace
- Bathroom