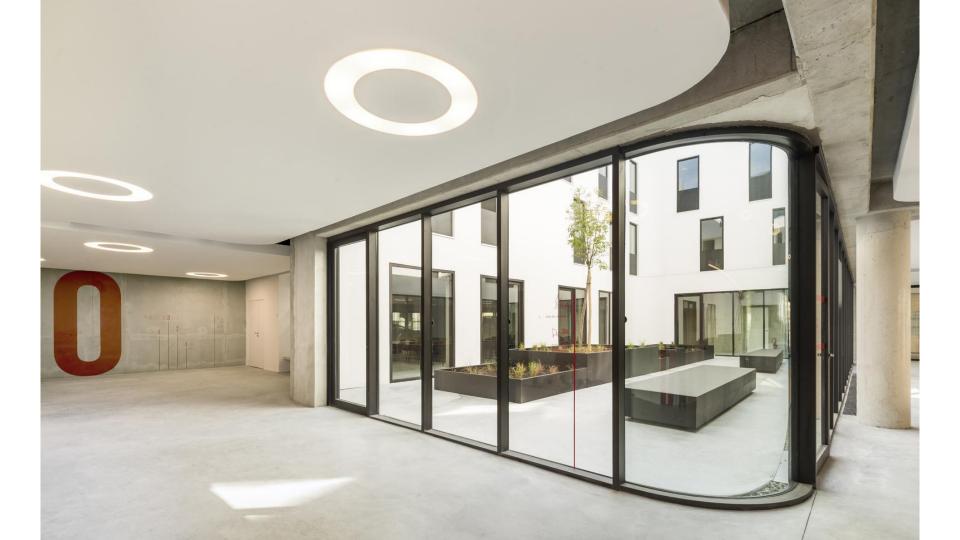

#### **GENERAL INFORMATIONS**

-Surface : 2 764 m2 (including parkings) + Terrace: 182 m2

-Levels : 5 levels. L-1 = parking / L0 = lobby

L+1 and L+2 = bedrooms

Upper level = panoramic restaurant

-Program : Youth hostel (with 38 rooms and 94 beds)

+ Restaurant and tourist office

-Structural Concept : Reinforced concrete Slabs and Columns

Aluminium joineries

White roughcast

-Floor Materials : Indoor floors = polished concrete

Terrace floor = wooden boards