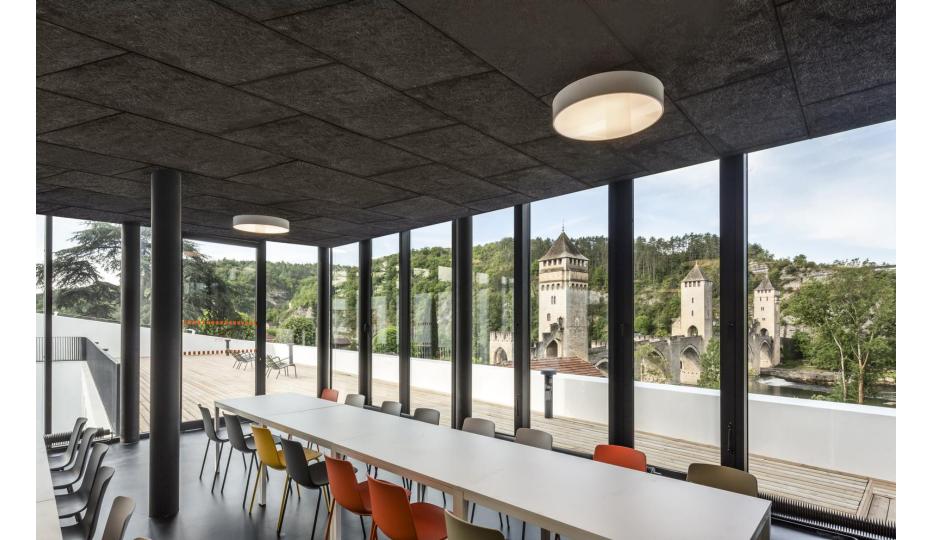

# COMMON SPACES

- Lobby
- Conference room
- Tourist information
- Bathroom

- Beanbag area
- Bathroom

- Beanbag area
- Bathroom

- Restaurant
- Terrace
- Bathroom