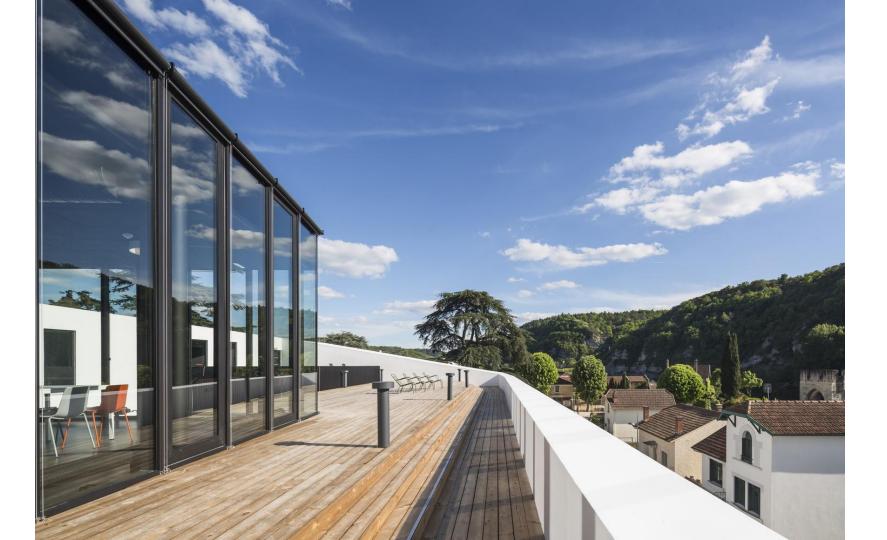

#### **GENERAL INFORMATIONS**

-Surface : 2 764 m2 (including parkings) + Terrace: 182 m2

-Levels : 5 levels. L-1 = parking / L0 = lobby

L+1 and L+2 = bedrooms

Upper level = panoramic restaurant

-Program : Youth hostel (with 38 rooms and 94 beds)

+ Restaurant and tourist office

-Structural Concept : Reinforced concrete Slabs and Columns

Aluminium joineries

White roughcast

-Floor Materials : Indoor floors = polished concrete

Terrace floor = wooden boards