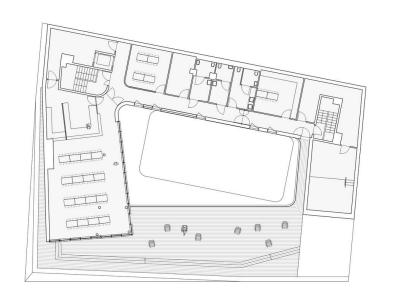

#### **GENERAL INFORMATIONS**

-Surface : 2 764 m2 (including parkings) + Terrace: 182 m2

-Levels : 5 levels. L-1 = parking / L0 = lobby

L+1 and L+2 = bedrooms

Upper level = panoramic restaurant

-Program : Youth hostel (with 38 rooms and 94 beds)

+ Restaurant and tourist office

-Structural Concept : Reinforced concrete Slabs and Columns

Aluminium joineries

White roughcast

-Floor Materials : Indoor floors = polished concrete

Terrace floor = wooden boards

## **GROUND FLOOR**

horizontal circulations